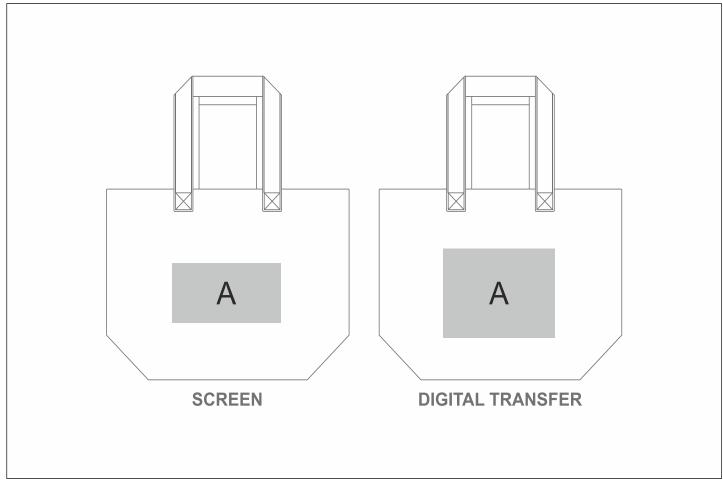

## Need to know:

- Includes 1-Colour, 1-Position Screen Print (setup fee applies)
- Screen: Texture of Item will affect the Print.
- DTC: No Fine Detail or Thin Text due to Texture of Material.

## **Branding Options:**

| Position | Branding Method (Branding Code) | No. of Colours | Dimension               |
|----------|---------------------------------|----------------|-------------------------|
| A        | Screen Print (SC)               | 1 Colour       | 200mm wide x 120mm high |
| А        | Digital Direct Transfer (DDT-D) | Full Colour    | 105mm wide x 74mm high  |
| A        | Digital Direct Transfer (DDT-A) | Full Colour    | 148mm wide x 105mm high |
| A        | Digital Direct Transfer (DDT-B) | Full Colour    | 200mm wide x 150mm high |